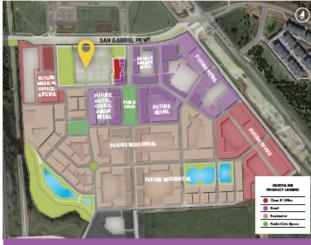

| Re | st | au | rai | nt | S | p | a | ce | 9 |
|----|----|----|-----|----|---|---|---|----|---|
|    |    |    |     |    |   |   |   |    |   |

| Restaurant A           | 7,500 SF              |  |  |
|------------------------|-----------------------|--|--|
| Parking                | 6 spaces per 1,000 SF |  |  |
| Suite Sizes            | Up to 5,000 SF        |  |  |
| Features               | Exterior Patio Area   |  |  |
| Retail B               | 2,500 SF              |  |  |
| Retail C               | 3,000 SF              |  |  |
| Retail D               | 2,500 SF              |  |  |
| Parking                | 5 spaces per 1,000 SF |  |  |
| Suite Sizes            | Up to 5,000 SF        |  |  |
| Features               | Street Frontage       |  |  |
| Class 'A' Office Space |                       |  |  |

| o. | Office A    | 100,000 SF             |
|----|-------------|------------------------|
|    | LEED        | Designed               |
|    | Parking     | 4 spaces per 1,000 SF  |
|    | Suite Sizes | 2,000 up to 100,000 SF |
|    |             |                        |