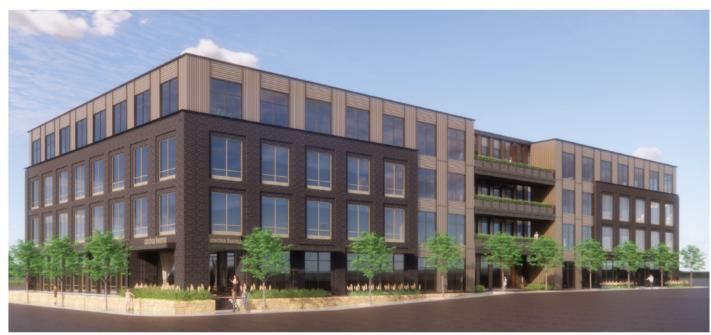

| o. | Office A    | 100,000 SF             |
|----|-------------|------------------------|
|    | LEED        | Designed               |
|    | Parking     | 4 spaces per 1,000 SF  |
|    | Suite Sizes | 2,000 up to 100,000 SF |
|    |             |                        |